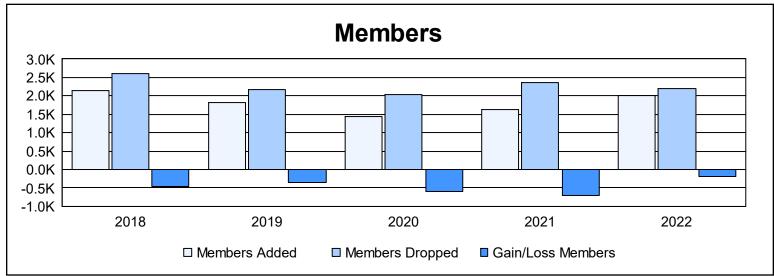

| Year      | New<br>Clubs | Dropped<br>Clubs | Gain/<br>Loss<br>Clubs | New<br>Members | Charter<br>Members | Reinstate<br>Members | Transfer<br>Members | Total<br>Member<br>Added | Total<br>Members<br>Dropped | Gain/<br>Loss<br>Members |
|-----------|--------------|------------------|------------------------|----------------|--------------------|----------------------|---------------------|--------------------------|-----------------------------|--------------------------|
| 2017-2018 | 5            | 11               | -6                     | 1,783          | 137                | 96                   | 119                 | 2,135                    | 2,608                       | -473                     |
| 2018-2019 | 3            | 8                | -5                     | 1,549          | 96                 | 73                   | 113                 | 1,831                    | 2,176                       | -345                     |
| 2019-2020 | 3            | 8                | -5                     | 1,202          | 85                 | 62                   | 89                  | 1,438                    | 2,038                       | -600                     |
| 2020-2021 | 13           | 15               | -2                     | 1,057          | 415                | 100                  | 63                  | 1,635                    | 2,354                       | -719                     |
| 2021-2022 | 3            | 19               | -16                    | 1,727          | 109                | 78                   | 92                  | 2,006                    | 2,206                       | -200                     |
| Average   | 5            | 12               | -7                     | 1,464          | 168                | 82                   | 95                  | 1,809                    | 2,276                       | -467                     |