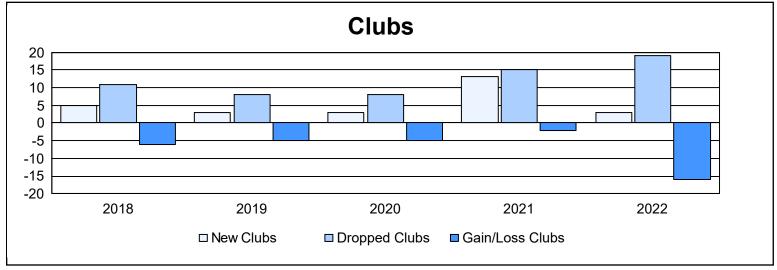

| Year      | New<br>Clubs | Dropped<br>Clubs | Gain/<br>Loss<br>Clubs | New<br>Members | Charter<br>Members | Reinstate<br>Members | Transfer<br>Members | Total<br>Member<br>Added | Total<br>Members<br>Dropped | Gain/<br>Loss<br>Members |
|-----------|--------------|------------------|------------------------|----------------|--------------------|----------------------|---------------------|--------------------------|-----------------------------|--------------------------|
| 2017-2018 | 5            | 11               | -6                     | 1,783          | 137                | 96                   | 119                 | 2,135                    | 2,608                       | -473                     |
| 2018-2019 | 3            | 8                | -5                     | 1,549          | 96                 | 73                   | 113                 | 1,831                    | 2,176                       | -345                     |
| 2019-2020 | 3            | 8                | -5                     | 1,202          | 85                 | 62                   | 89                  | 1,438                    | 2,038                       | -600                     |
| 2020-2021 | 13           | 15               | -2                     | 1,057          | 415                | 100                  | 63                  | 1,635                    | 2,354                       | -719                     |
| 2021-2022 | 3            | 19               | -16                    | 1,727          | 109                | 78                   | 92                  | 2,006                    | 2,206                       | -200                     |
| Average   | 5            | 12               | -7                     | 1,464          | 168                | 82                   | 95                  | 1,809                    | 2,276                       | -467                     |